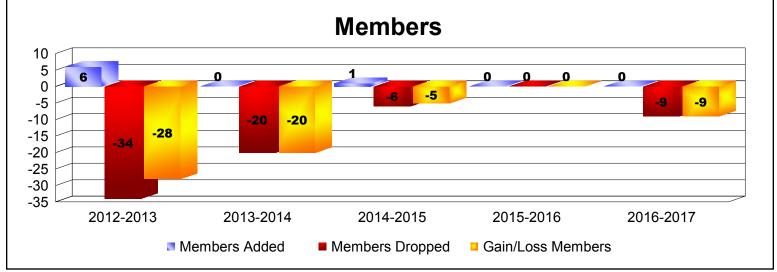

**Disbanded Districts**As of June 2017 Cumulative

| Year      | New<br>Clubs | Dropped<br>Clubs | Gain/<br>Loss<br>Clubs | New<br>Members | Charter<br>Members | Reinstate<br>Members | Transfer<br>Members | Total<br>Member<br>Added | Total<br>Members<br>Dropped | Gain/<br>Loss<br>Members |
|-----------|--------------|------------------|------------------------|----------------|--------------------|----------------------|---------------------|--------------------------|-----------------------------|--------------------------|
| 2012-2013 | 0            | 0                | 0                      | 4              | 1                  | 0                    | 1                   | 6                        | -34                         | -28                      |
| 2013-2014 | 0            | -2               | -2                     | 0              | 0                  | 0                    | 0                   | 0                        | -20                         | -20                      |
| 2014-2015 | 0            | 0                | 0                      | 1              | 0                  | 0                    | 0                   | 1                        | -6                          | -5                       |
| 2015-2016 | 0            | 0                | 0                      | 0              | 0                  | 0                    | 0                   | 0                        | 0                           | 0                        |
| 2016-2017 | 0            | -1               | -1                     | 0              | 0                  | 0                    | 0                   | 0                        | -9                          | -9                       |
| Average   | 0            | -1               | -1                     | 1              | 0                  | 0                    | 0                   | 1                        | -14                         | -12                      |