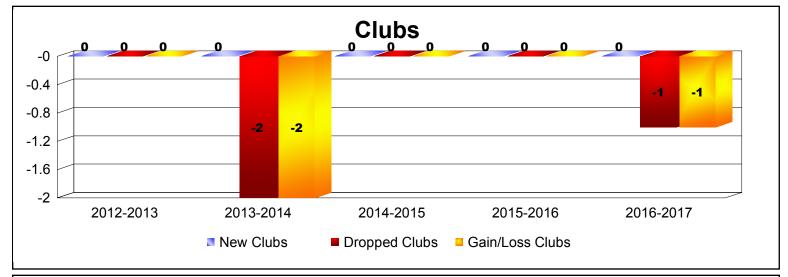

**Disbanded Districts**As of June 2017 Cumulative

| Year      | New<br>Clubs | Dropped<br>Clubs | Gain/<br>Loss<br>Clubs | New<br>Members | Charter<br>Members | Reinstate<br>Members | Transfer<br>Members | Total<br>Member<br>Added | Total<br>Members<br>Dropped | Gain/<br>Loss<br>Members |
|-----------|--------------|------------------|------------------------|----------------|--------------------|----------------------|---------------------|--------------------------|-----------------------------|--------------------------|
| 2012-2013 | 0            | 0                | 0                      | 4              | 1                  | 0                    | 1                   | 6                        | -34                         | -28                      |
| 2013-2014 | 0            | -2               | -2                     | 0              | 0                  | 0                    | 0                   | 0                        | -20                         | -20                      |
| 2014-2015 | 0            | 0                | 0                      | 1              | 0                  | 0                    | 0                   | 1                        | -6                          | -5                       |
| 2015-2016 | 0            | 0                | 0                      | 0              | 0                  | 0                    | 0                   | 0                        | 0                           | 0                        |
| 2016-2017 | 0            | -1               | -1                     | 0              | 0                  | 0                    | 0                   | 0                        | -9                          | -9                       |
| Average   | 0            | -1               | -1                     | 1              | 0                  | 0                    | 0                   | 1                        | -14                         | -12                      |